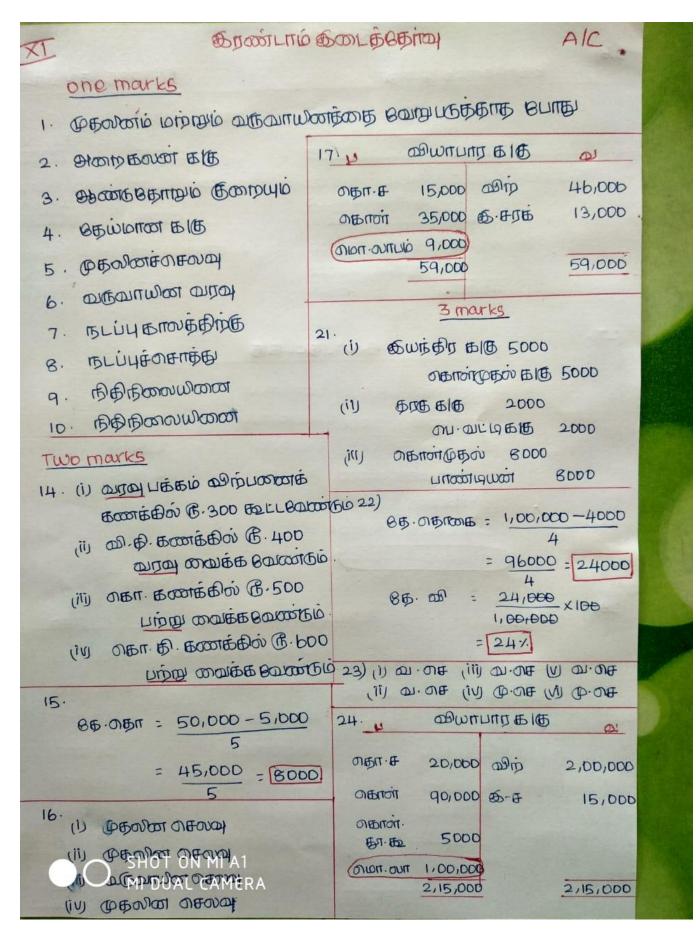

## Covai Dist. II Midterm +1 Acc Key 2018

## Covai Dist. II Midterm +1 Acc Key 2018

|                | No.                                                |                     |                                 | 11119               |                  | THE REAL PROPERTY. |                    |  |
|----------------|----------------------------------------------------|---------------------|---------------------------------|---------------------|------------------|--------------------|--------------------|--|
|                |                                                    | and the same        | 5 m                             | urks                |                  |                    |                    |  |
|                | 26)<br>85 ns                                       | குறைந்தவகல் கடுப்பு |                                 |                     |                  |                    |                    |  |
| M              | I                                                  | 0,000 05            | is 611                          | 000                 | arish 6          | 00000              | 650 6000<br>54,000 |  |
| MI DUAL CAMERA |                                                    | 0,000               |                                 | 000                 | 60,000           |                    | 60,000             |  |
|                | S 8.80EM 2                                         | 4,000 BB            |                                 | 000                 | 8. BOIEN 54,00   |                    | 48,600             |  |
|                | 5                                                  | 4,000               | 54                              | 54,00               |                  | 54,000             | 54,000             |  |
|                | 85. B. OBT 4                                       | 8,000 85            | 5w 6,1                          | 000                 | B. B.OBIT        | 48,600             | 85W 4,860          |  |
|                | Ā                                                  | 8,000.              | 85.65.65 42,000 <u>48,000</u> 4 |                     | 48,600           | 43,740             |                    |  |
|                |                                                    |                     |                                 |                     |                  |                    |                    |  |
|                | 27)                                                | 3                   | <b>⊕</b> ont⊓                   |                     | 5                | യ                  |                    |  |
|                | 0                                                  | 可·配                 | 2 25/500                        |                     | 50,000           |                    |                    |  |
|                | et outrooks 7,000                                  |                     |                                 | பங்காதாயம் 9,000    |                  |                    |                    |  |
|                | मा जा नापाक्ति 3,50b                               |                     |                                 | OIL-BOTT 4,600      |                  |                    |                    |  |
|                | മ്പ - ന്യാത്യുക്ക് 2,000                           |                     |                                 | ภม· ฌท 7,000        |                  |                    |                    |  |
|                | அவர்ப்பும் 3,800                                   |                     |                                 |                     |                  |                    |                    |  |
|                | வாராக்கடன் 8,500<br>நிகரலாபம் 1,20,300<br>1,70,600 |                     |                                 |                     |                  |                    |                    |  |
|                |                                                    |                     |                                 |                     |                  |                    |                    |  |
|                |                                                    |                     |                                 | 1,70,600            |                  |                    |                    |  |
|                | 28) 011                                            |                     | 85Gi                            | ात्राम् क्रिकारा स् | <b>क्रिका</b> ंप |                    | ₩.                 |  |
|                | a.80. night 1,80,0                                 |                     |                                 | பாறி(ம) இயந்திரம்   |                  | Tio                | 8,00,000           |  |
|                | \$ Looking                                         | 8நார் 2             | ,40,000                         | நிலம், கட்டிடம்     |                  |                    | 6,00,000           |  |
|                | OIE-PUL-E                                          | P                   | 60,000 <del>91</del> 0017       |                     | ULD PECNOSI      |                    | 1,50,000           |  |
| ×              | (D) 15,00,000                                      |                     |                                 | மைறாக்கம்           |                  |                    | 20,000             |  |
|                | H B-OUПЦЬ 6,20,000                                 |                     |                                 | \$ LOTHOR BOTT      |                  |                    | 3,20,000           |  |
|                |                                                    | 21,20,000           |                                 | 011. PLL-B          |                  |                    | 1,00,000           |  |
|                | (-) वाक्रांम                                       | 1,30,000            | ,90,000                         | த. சரக்கிருப்பு     |                  |                    | 4,00,000           |  |
|                |                                                    | 19                  | , 10,000                        | B. Br. PEOR         |                  |                    | 80,000             |  |
|                | 24,70,000                                          |                     |                                 |                     |                  | 2                  | 24,70,000          |  |
|                | AND MAKE                                           | 1                   | MALE S                          | W- N                | Anna St. St.     | e Volta            | STORY - DE CONT    |  |